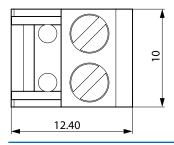

# Dimension [mm]

| optional                | Bestellnummer |
|-------------------------|---------------|
| PSE Connecting terminal | 0701.9238     |

Availability for all products can be searched real-time:https://www.schurter.com/en/Stock-Check/Stock-Check-SCHURTER