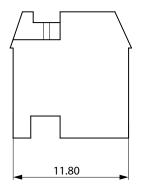

# Dimension [mm]

| optional                | Bestellnummer |
|-------------------------|---------------|
| PSE Connecting terminal | 0701.9238     |

Availability for all products can be searched real-time:https://www.schurter.com/en/Stock-Check/Stock-Check-SCHURTER