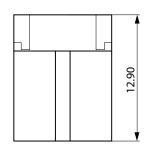

# Dimension [mm]

| optional                | Bestellnummer |
|-------------------------|---------------|
| PSE Connecting terminal | 0701.9238     |

Availability for all products can be searched real-time:https://www.schurter.com/en/Stock-Check/Stock-Check-SCHURTER